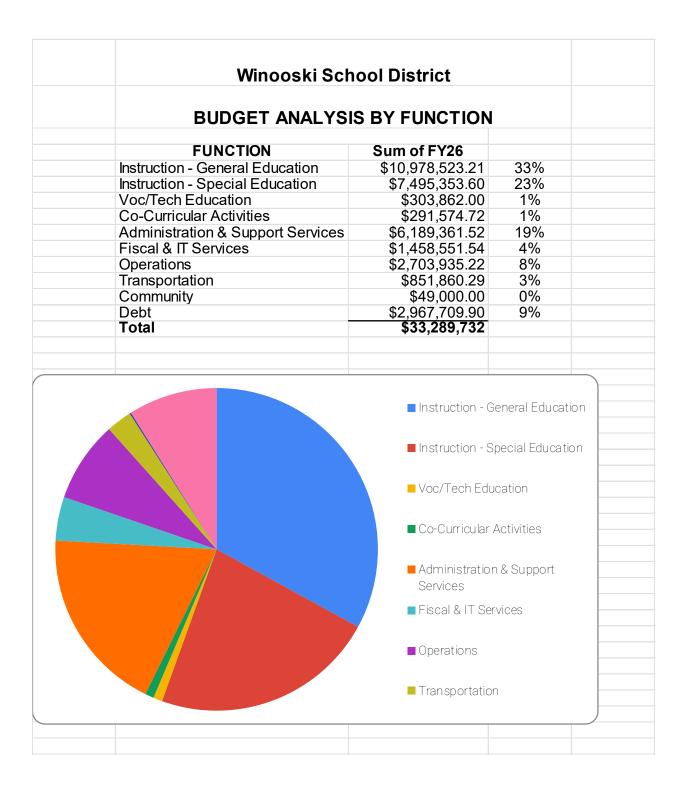

ARTICLE VI: Shall the voters of the school district approve the implementation of an annual stipend of \$1,500 to school board members and \$2,000 to the school board President?

ARTICLE VII: Shall the voters of the school district approve the school board to expend Thirty-Three Million, Two Hundred and Eighty-NineThousand, Seven Hundred and Thirty-Two dollars (\$33,289,732.00), which is the amount the school board has determined to be necessary for the ensuing fiscal year? The Winooski School District estimates that this proposed budget, if approved, will result in per pupil education spending of \$15,375, which is 13% higher than per pupil education spending for the current year.