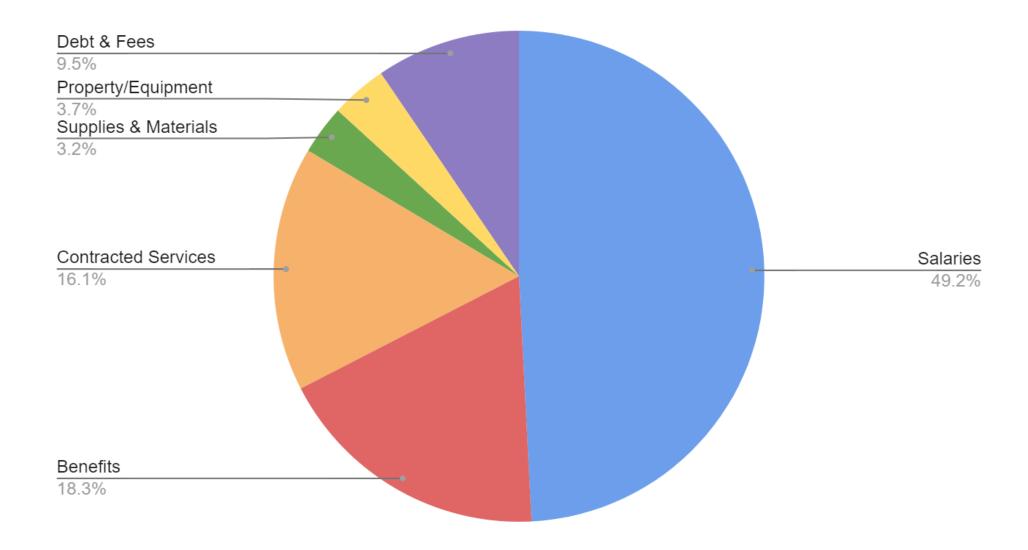

. This would prevent disruptive or excessive reduction in force in a single year.
- The honoring of previous commitments such as the funding of equity and anti-racism initiatives in the district and the addition of a School Safety Coach.
- Meeting the budgetary demands hard to control, such as insurance costs and negotiated salaries for staff.
- Other high importance additions or maintenance such as one teacher in JFK to meet planning time obligations under the CBA; maintaining the Flexible Pathways Coordinator position at the high school; adding 10K to each school for classroom budgets; bringing some ML liaisons to year-round if needed; and increasing the "Community" line to 50K.
- Increasing operational lines to confront potential reductions in financial capacity in the next few years.





## FY-25 TAX IMPACT ESTIMATES

|    |                      | FY 24                                                                                                                |                                                                                                                    | FY:                                                                                                                                                                                                         | 25                                                                                                                                                                                                                                              | 24-25 Change