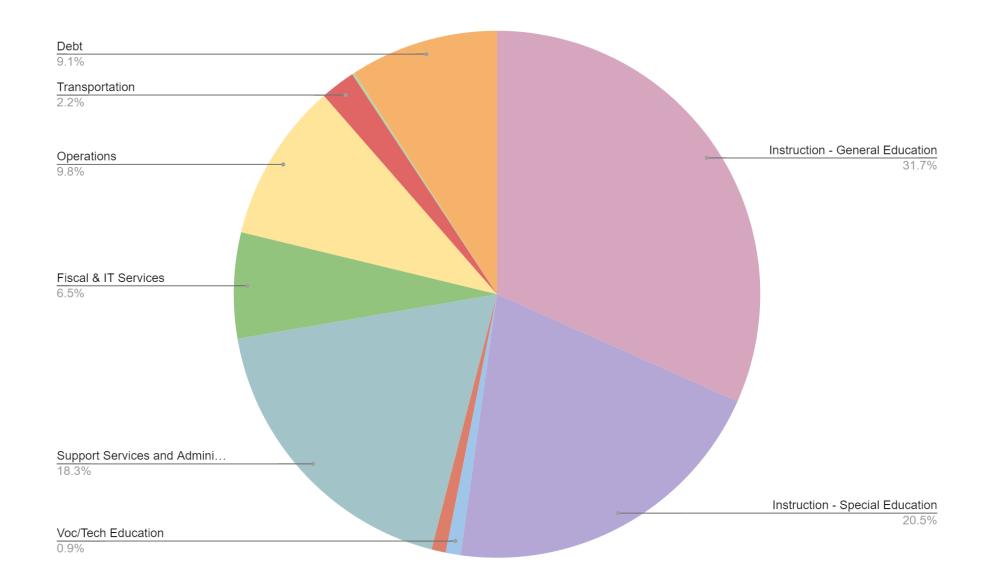

This would prevent disruptive or excessive reduction in force in a single year.
- The honoring of previous commitments such as the funding of equity and anti-racism initiatives in the district and the addition of a School Safety Coach.
- Meeting the budgetary demands hard to control, such as insurance costs and negotiated salaries for staff.
- Other high importance additions or maintenance such as one teacher in JFK to meet planning time obligations under the CBA; maintaining the Flexible Pathways Coordinator position at the high school; adding 10K to each school for classroom budgets; bringing some ML liaisons to year-round if needed; and increasing the "Community" line to 50K.
- Increasing operational lines to confront potential reductions in financial capacity in the next few years.





## FY-25 TAX IMPACT ESTIMATES

|    |                      | FY 24                                                                                                                |                                                                                                                    | FY:                                                                                                                                                                                                         | 25                                                                                                                                                                                                                                              | 24-25 Change